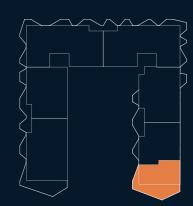

Built area Built terrace area 125, 81 m<sup>2</sup> 97, 41 m<sup>2</sup>

Total built area

 $223, 22 \text{ m}^2$ 

03