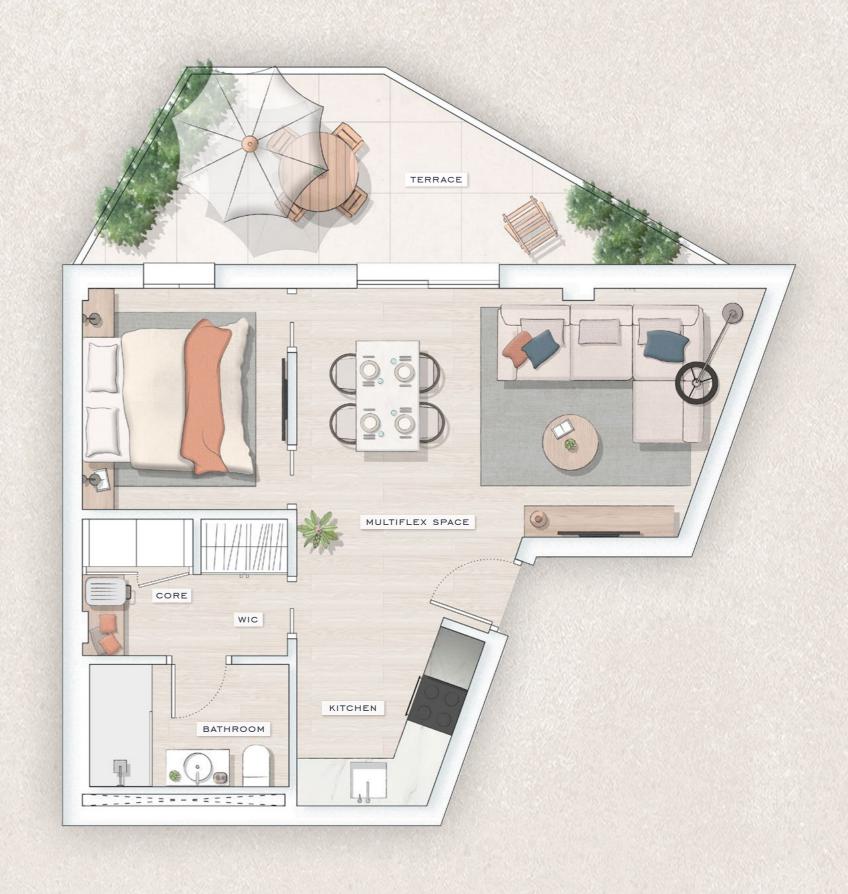

## ELITE Terrace

SURFACES

Built area Built terrace area  $92,01 \text{ m}^2$  $30,52 \text{ m}^2$ 

Total built area

 $122,53 \text{ m}^2$ 

02
bed

GARDEN
Living

SURFACES