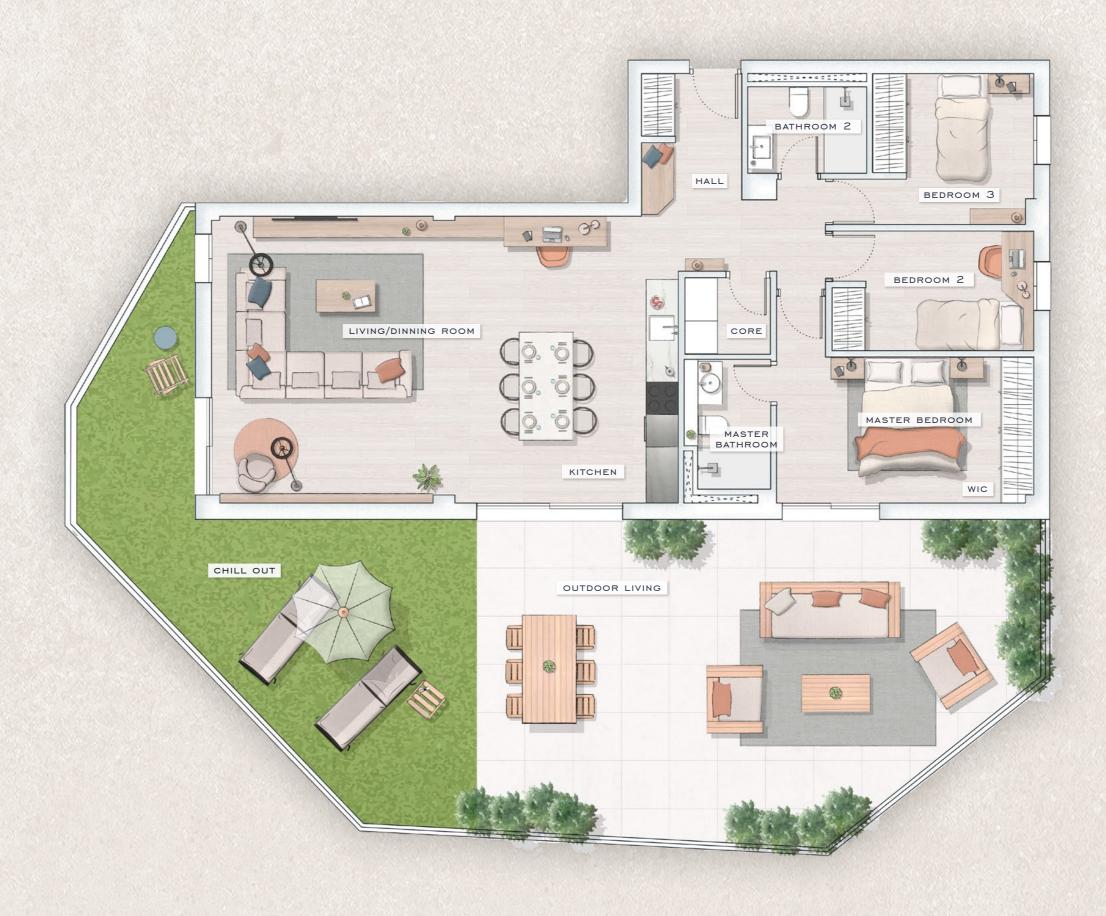

Built area Built terrace area 125, 81 m<sup>2</sup> 97, 41 m<sup>2</sup>

Total built area

 $223, 22 \text{ m}^2$ 

03