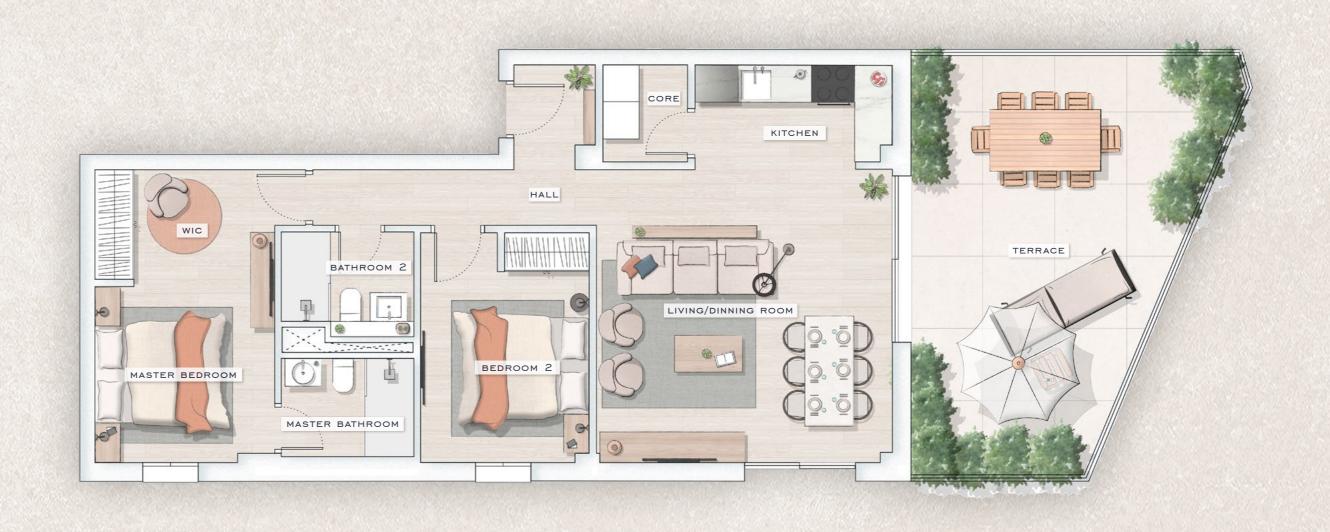

Built area Built terrace area 125, 81 m<sup>2</sup> 97, 41 m<sup>2</sup>

Total built area

 $223, 22 \text{ m}^2$ 

03