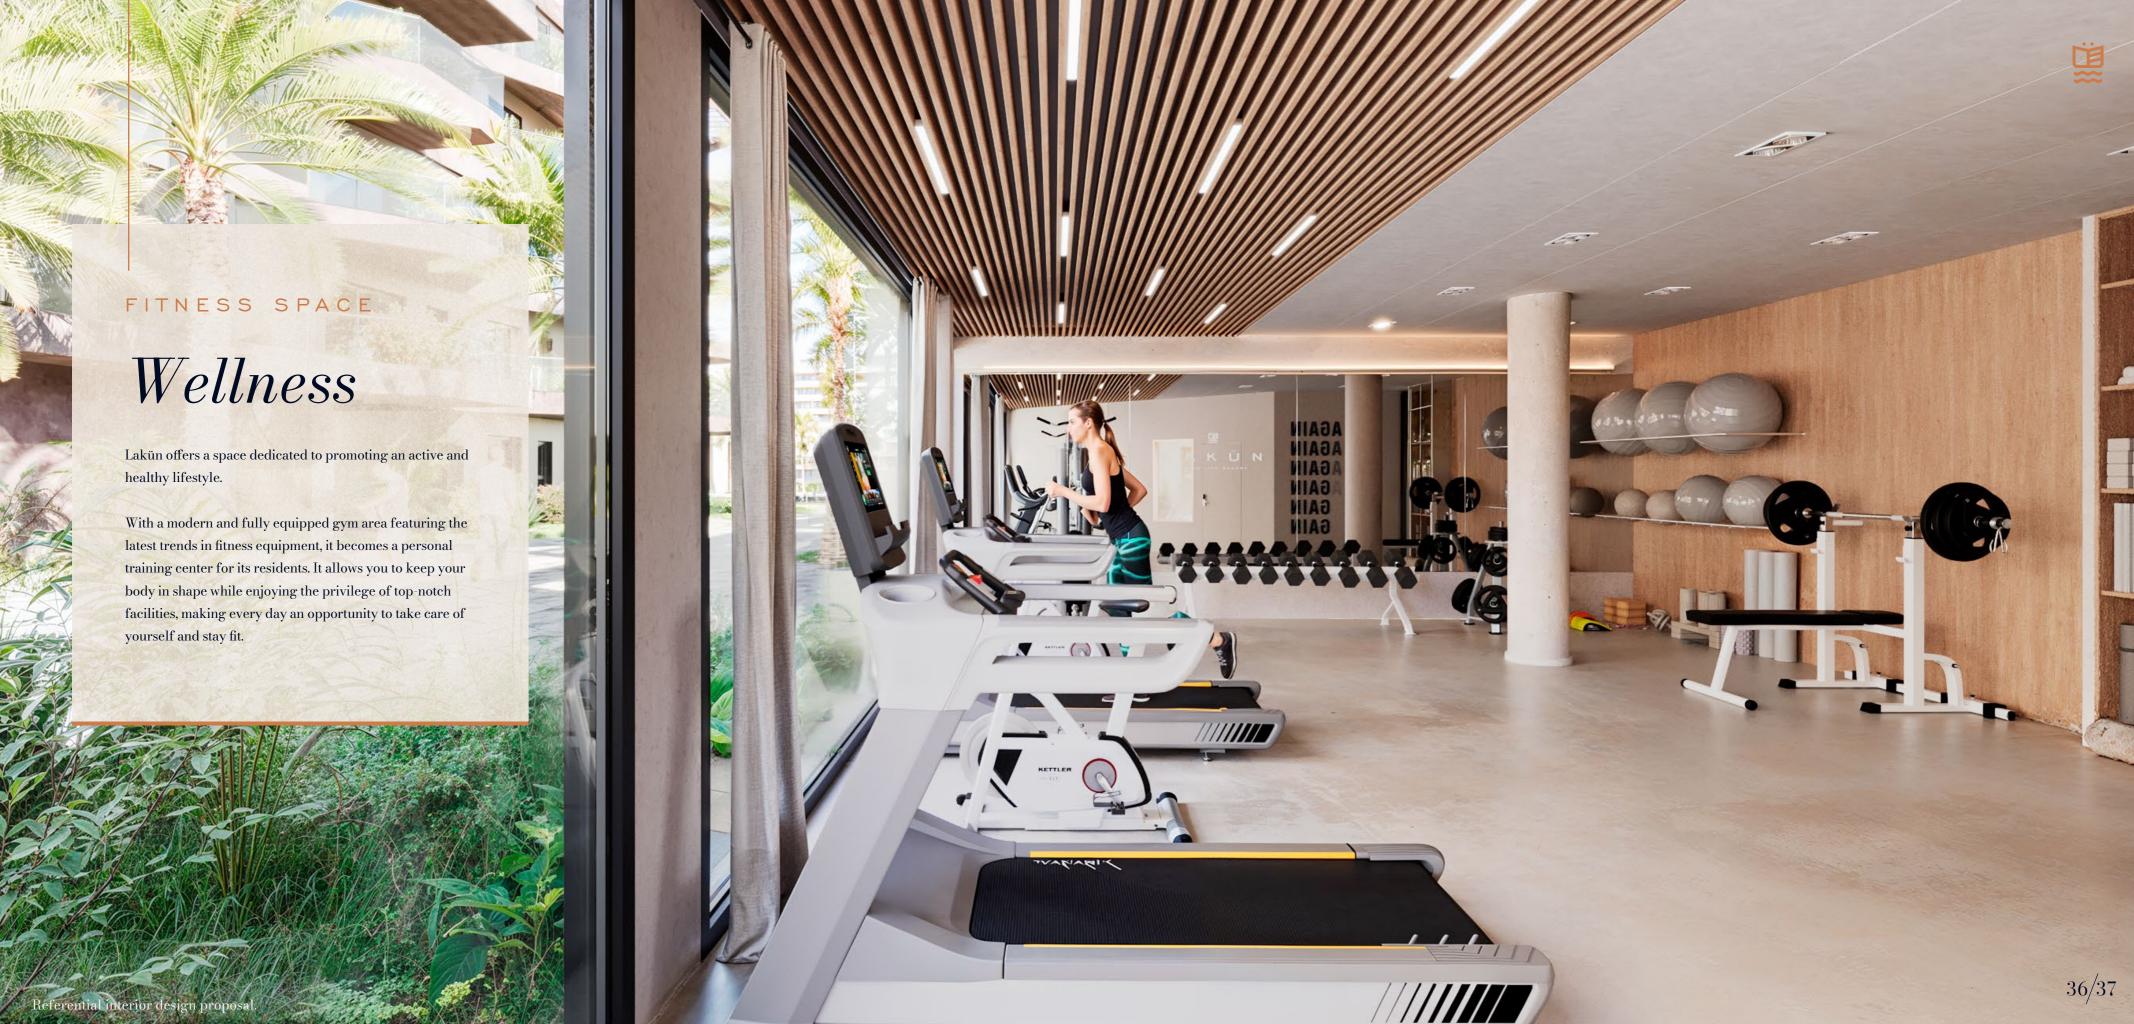

Entering the Lakün experience means immersing yourself in the serenity of a spa, enjoying refreshing moments in its three pools, finding inspiration in its coworking and meeting area, training and unwinding in the fitness zone, and enjoying with family and friends in the event space.

CARE SPACE Senses The 'Care' area of Lakün is the perfect enclave to discover well-being, with a meticulously equipped spa to achieve the highest level of relaxation and personal care. Lakün offers a comprehensive experience that balances body, mind, and spirit. 32/33