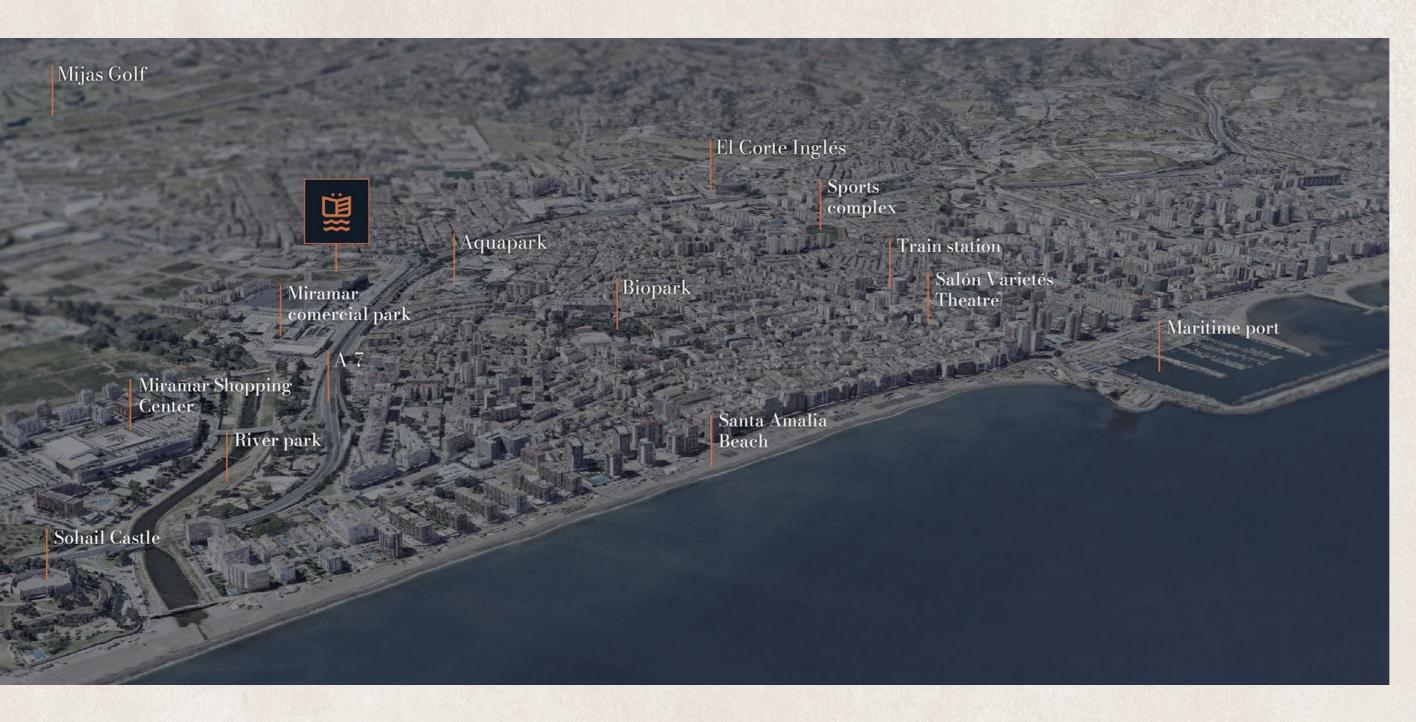

### MEDITERRANEAN Essence

Lakün is strategically located between the coastal towns of Fuengirola and Mijas.

Fuengirola boasts a privileged environment due to its beauty and mild climate throughout the year. Its sea stretches along the coast with 8 kilometers of beaches that have been awarded the Blue Flag distinction, a recognition of the quality of its waters and its soft golden sand. The city also offers experiences to get lost in its streets, a vibrant social life, numerous sunsets, and a wide variety of nightlife.

Mijas, with its picturesque cobbled streets and rich cultural heritage, complements the urban richness of Fuengirola and its diverse gastronomic offerings, which captivate both locals and visitors.

1 min

to the A-7 highway.

5 min to the beach

5 min to the commuter train

20 min

to the airport

25 min

to Marbella

25 min to Málaga