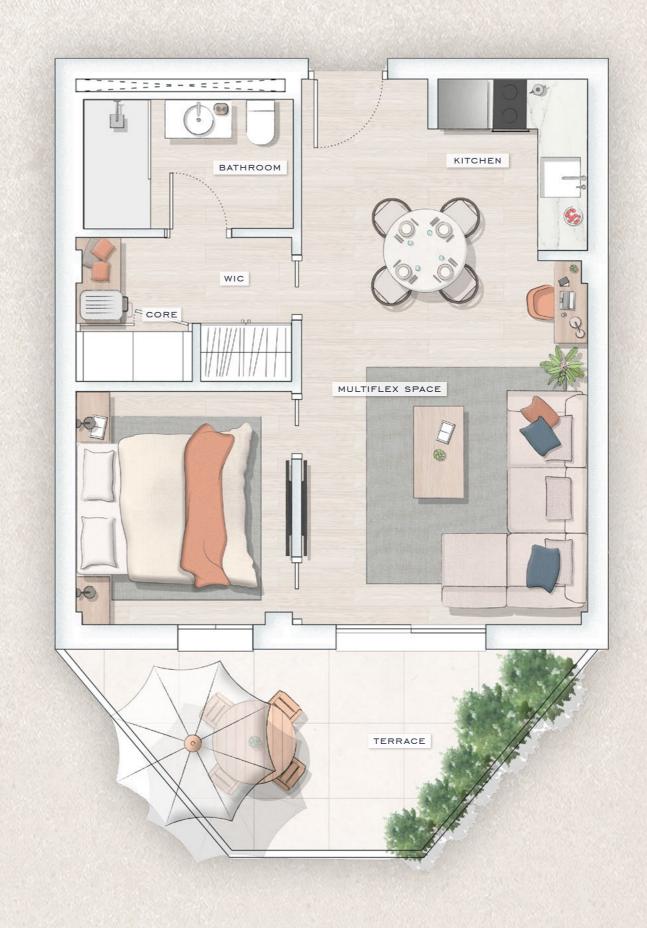

Ol bed

## URBAN Living

SURFACES

Built area Built terrace area 53,72 m<sup>2</sup> 11,07 m<sup>2</sup>

Total built area

 $64,79 \text{ m}^2$ 