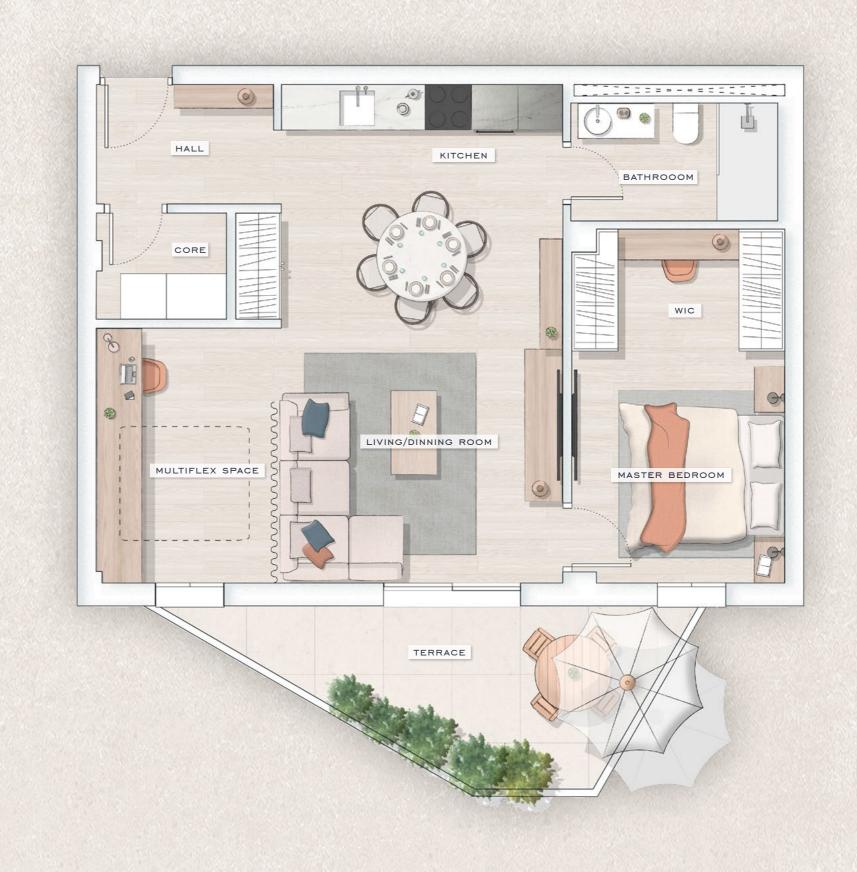

Built area Built terrace area 125, 81 m<sup>2</sup> 97, 41 m<sup>2</sup>

Total built area

 $223, 22 \text{ m}^2$ 

03