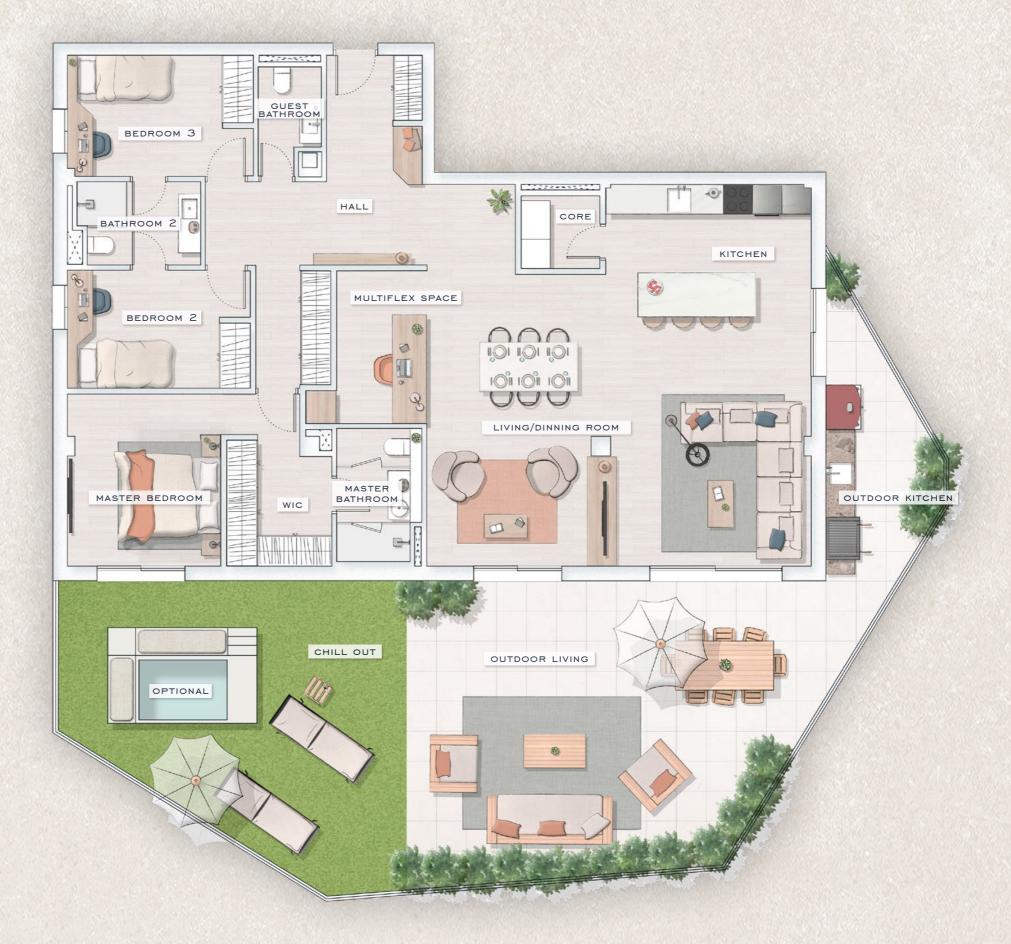

Built area Built terrace area 125, 81 m<sup>2</sup> 97, 41 m<sup>2</sup>

Total built area

 $223, 22 \text{ m}^2$ 

03