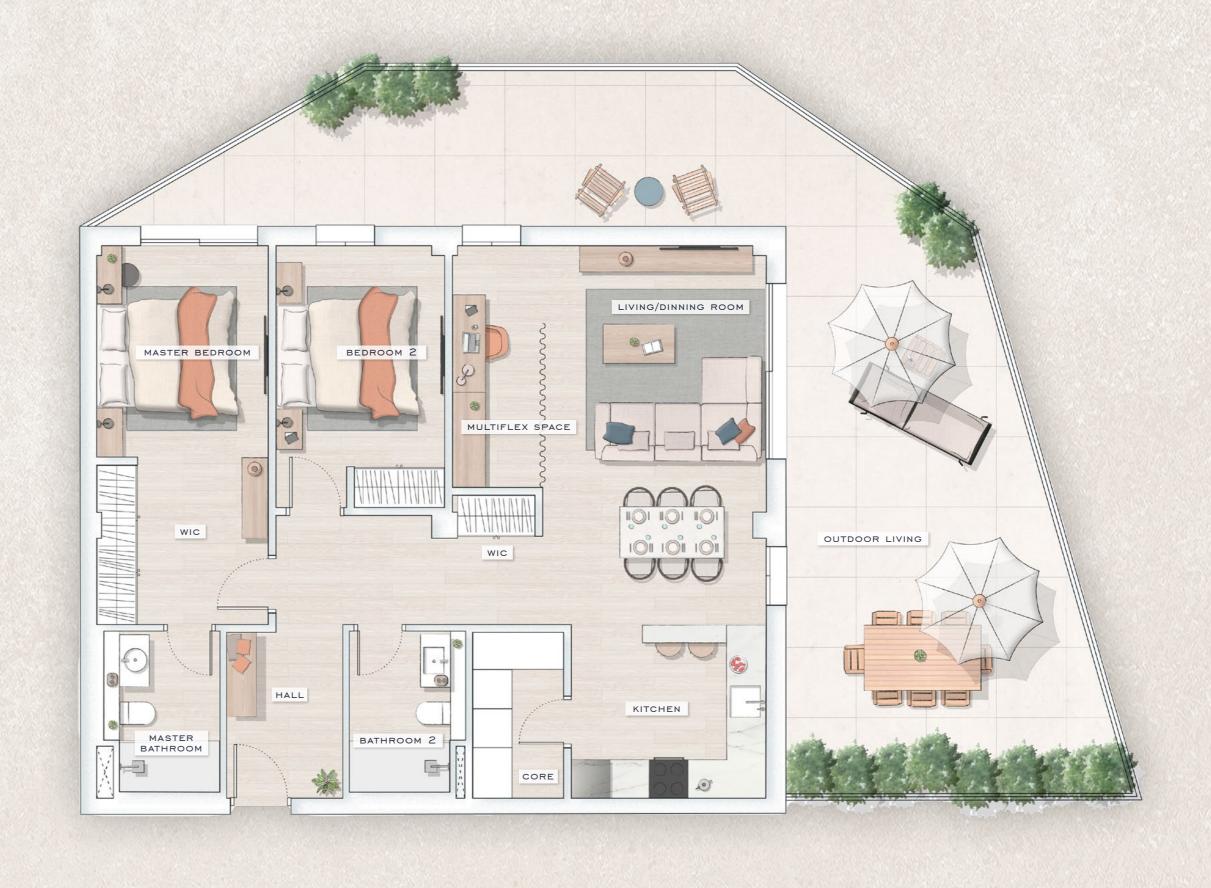

## FLEX Grand space

SURFACES

Built area Built terrace area 183, 49 m<sup>2</sup> 99, 68 m<sup>2</sup>

Total built area

 $283, 17 \text{ m}^2$ 

03