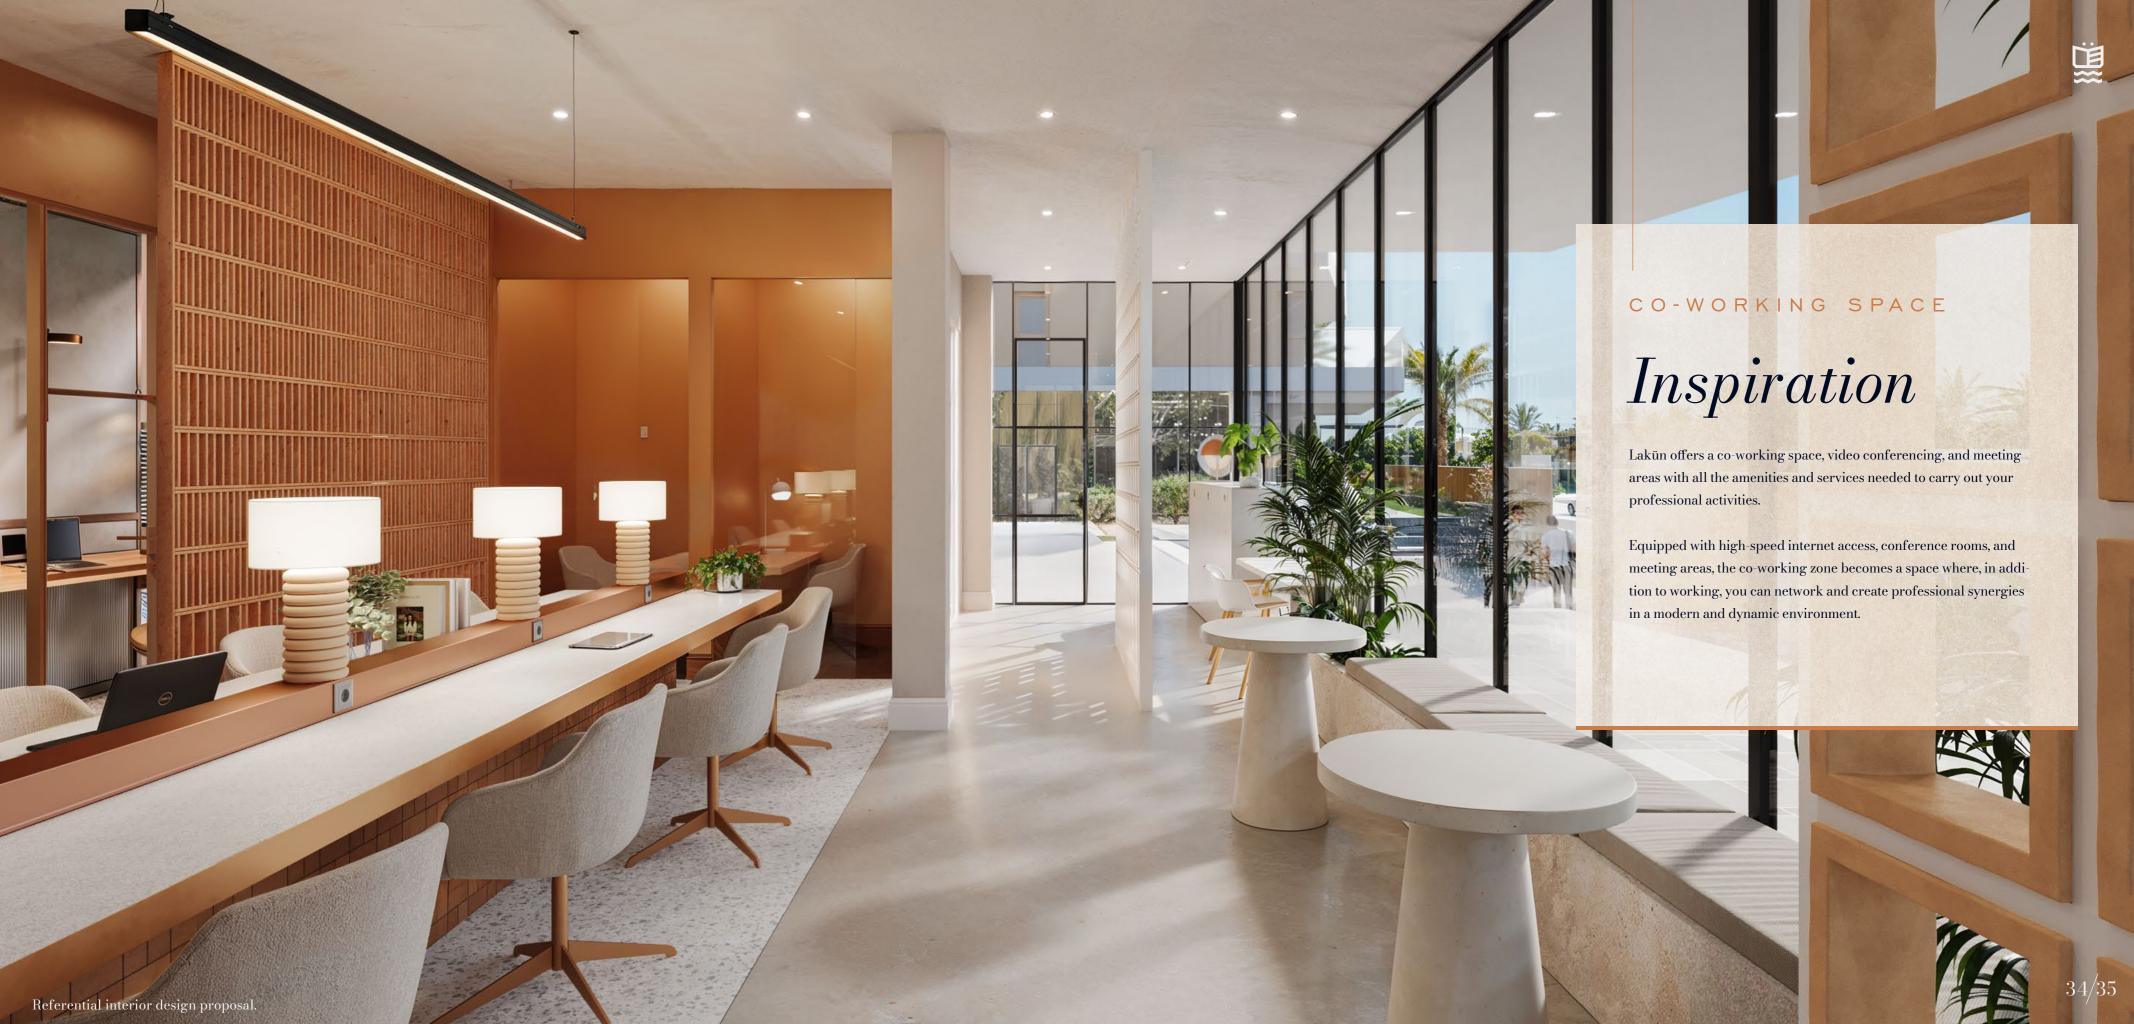

Entering the Lakün experience means immersing yourself in the serenity of a spa, enjoying refreshing moments in its three pools, finding inspiration in its coworking and meeting area, training and unwinding in the fitness zone, and enjoying with family and friends in the event space.

#### MULTIPURPOSE SPACE

## SOCIAL events

An exclusive space designed to adapt to your needs. Versatile and elegant, it is designed to host a wide variety of activities, from private meetings, social events, children's birthdays, and a cinema room to collaborative work sessions. Designed in harmony with the environment, this multifunctional room offers an ideal place for residents to enjoy their time in a setting that balances functionality and comfort. A space that elevates your lifestyle, adapting to every personal and social occasion with complete flexibility.