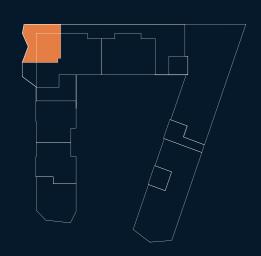

Built area Built terrace area 125, 81 m<sup>2</sup> 97, 41 m<sup>2</sup>

Total built area

 $223, 22 \text{ m}^2$ 

03