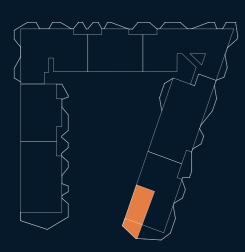

Built area Built terrace area 125, 81 m<sup>2</sup> 97, 41 m<sup>2</sup>

Total built area

 $223, 22 \text{ m}^2$ 

03