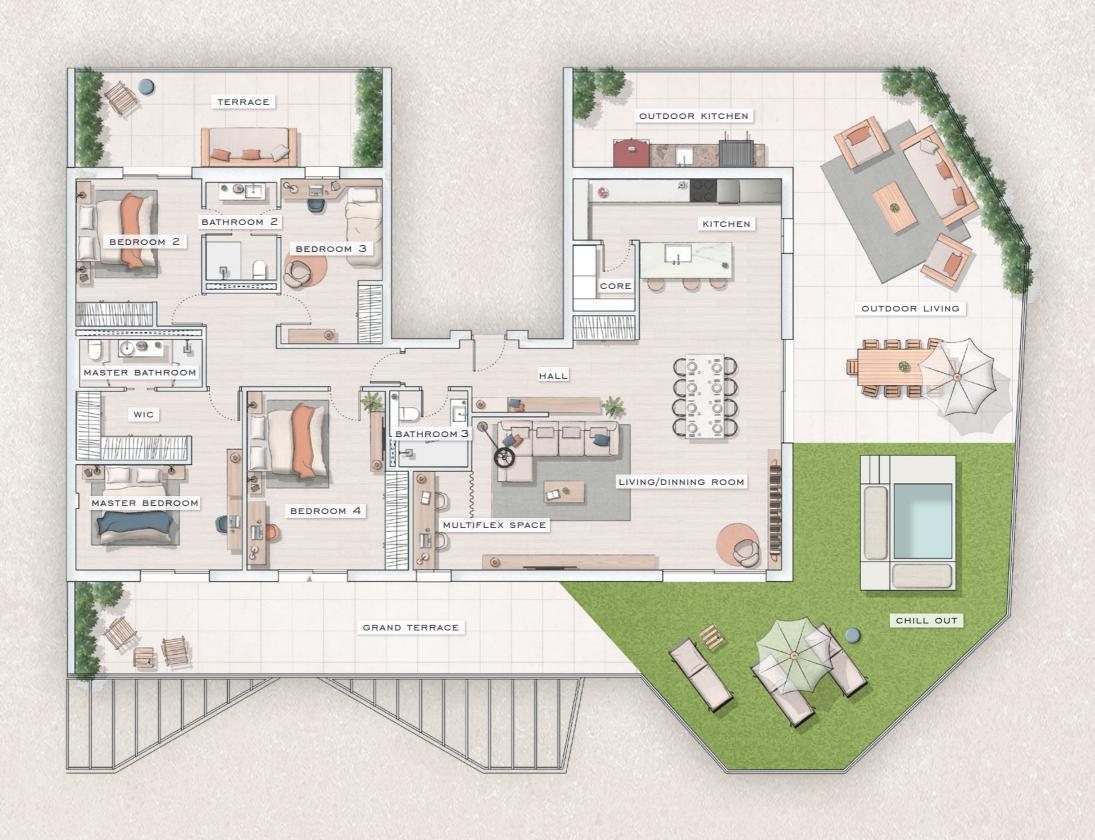

Built area Built terrace area 125, 81 m<sup>2</sup> 97, 41 m<sup>2</sup>

Total built area

 $223, 22 \text{ m}^2$ 

03