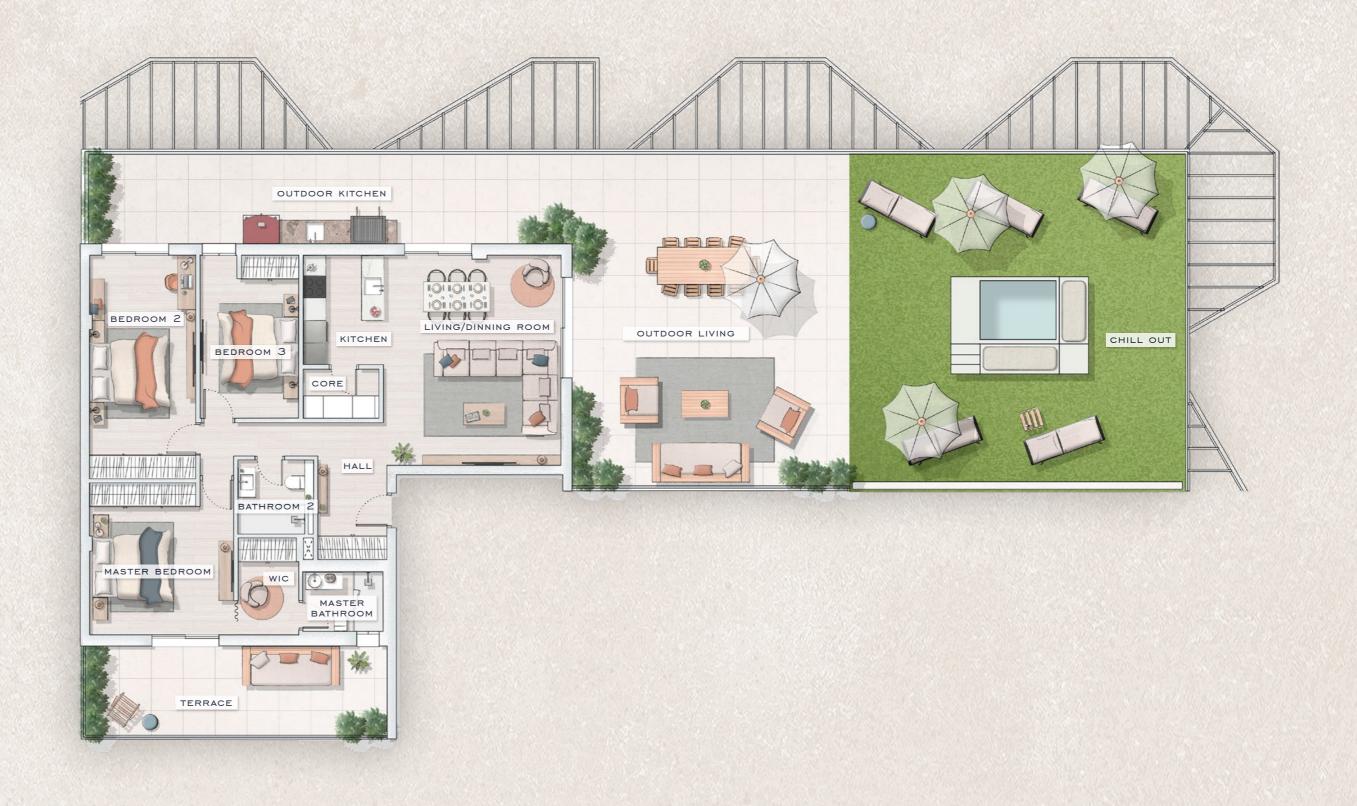

## GRAND Penthouse

SURFACES

Built area Built terrace area 138, 69 m<sup>2</sup> 203, 58 m<sup>2</sup>

Total built area

 $342, 27 \text{ m}^2$ 

4,5