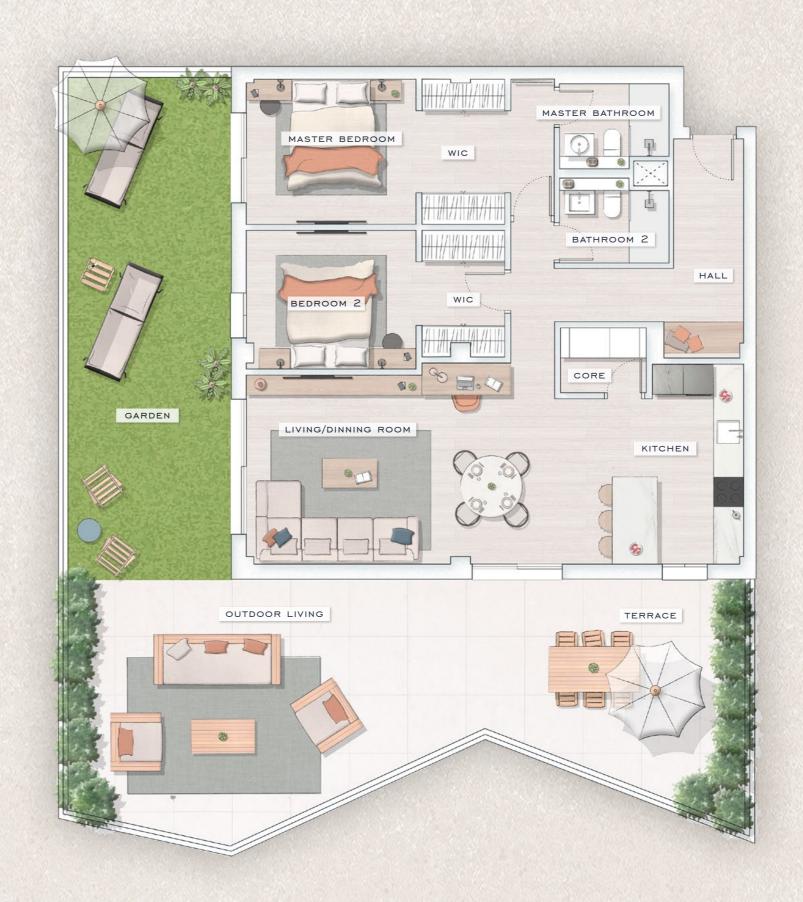

Built area Built terrace area 125, 81 m<sup>2</sup> 97, 41 m<sup>2</sup>

Total built area

 $223, 22 \text{ m}^2$ 

03