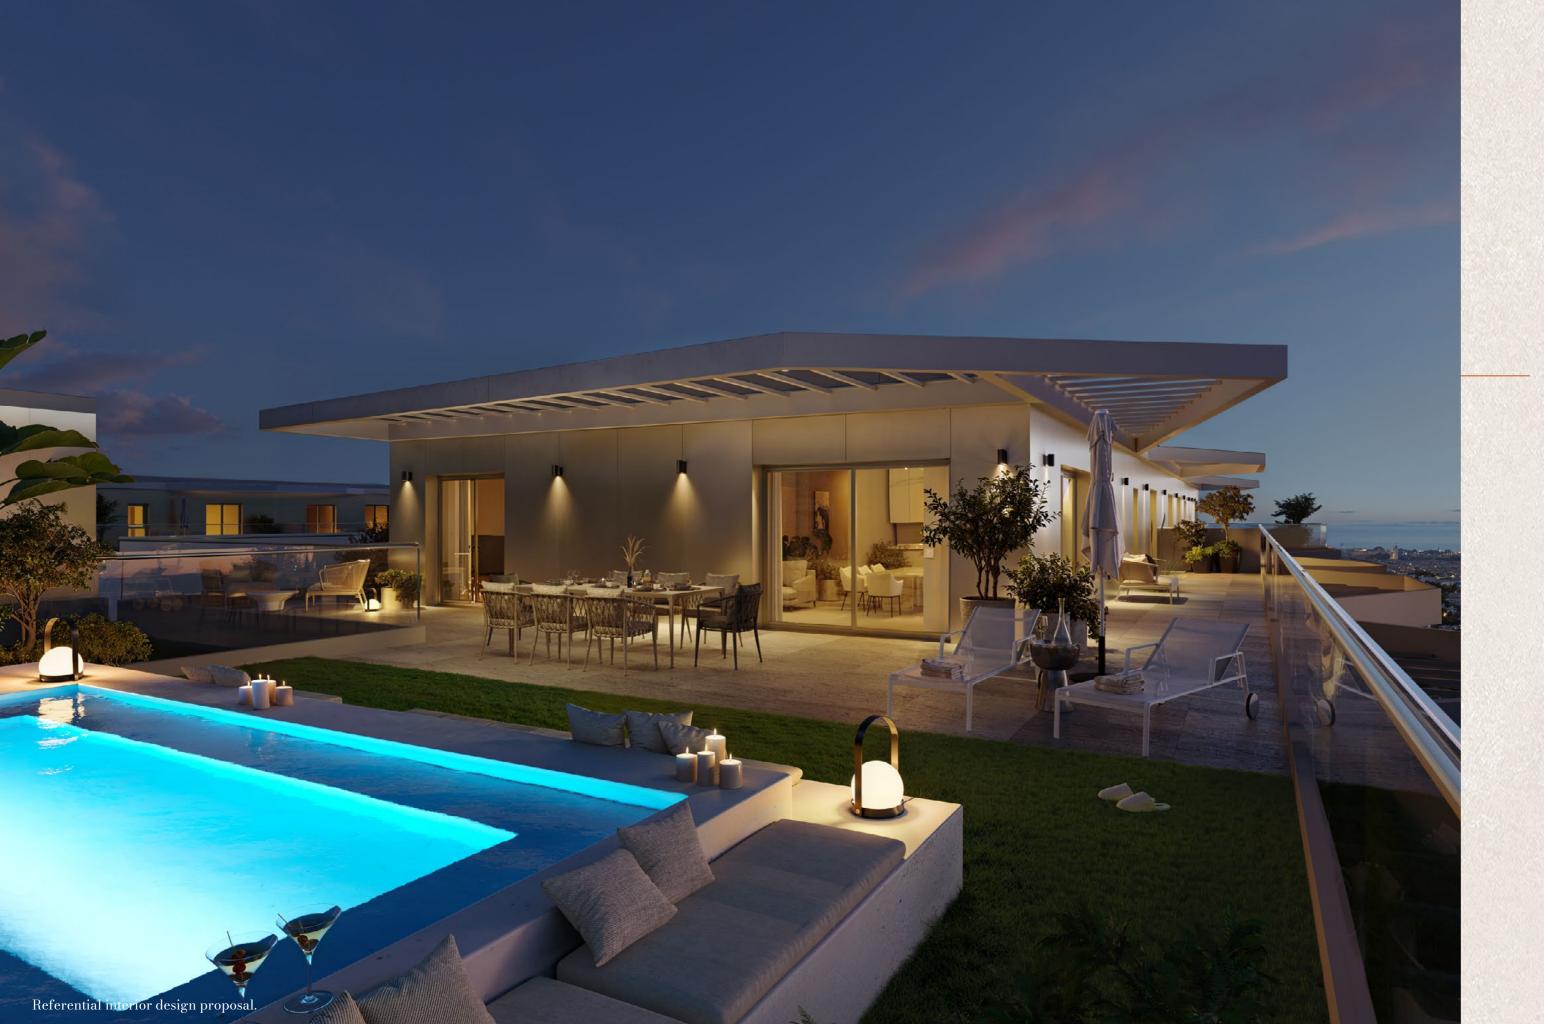

## OUTDOOR paradise

The spacious terraces of Lakün offer a private oasis to enjoy with family and friends, where the horizon becomes a daily work of art. Here, you can relax in an environment that combines natural beauty with the elegance of cutting-edge architecture. With wide space to create your own outdoor paradise, each terrace is an invitation to enjoy unforgettable moments, from peaceful sunrises to evenings under the stars.

## A REFLECTION of your IDENTITY

At Lakün, each terrace is transformed into a personal and versatile setting, where luxury and comfort meet to create unforgettable moments. Designed for outdoor living, the terraces offer ample spaces where you can relax in a private solarium, cool off in an exclusive pool or enjoy a social area with barbecue, ideal for sharing with friends and family. In every detail, the terraces of Lakün allow the outdoors to be an extension of your home, adapting to your lifestyle and creating the perfect environment for every occasion.