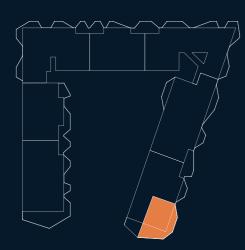

## FLEX Grand space

SURFACES

Built area Built terrace area 183, 49 m<sup>2</sup> 99, 68 m<sup>2</sup>

Total built area

 $283, 17 \text{ m}^2$ 

03