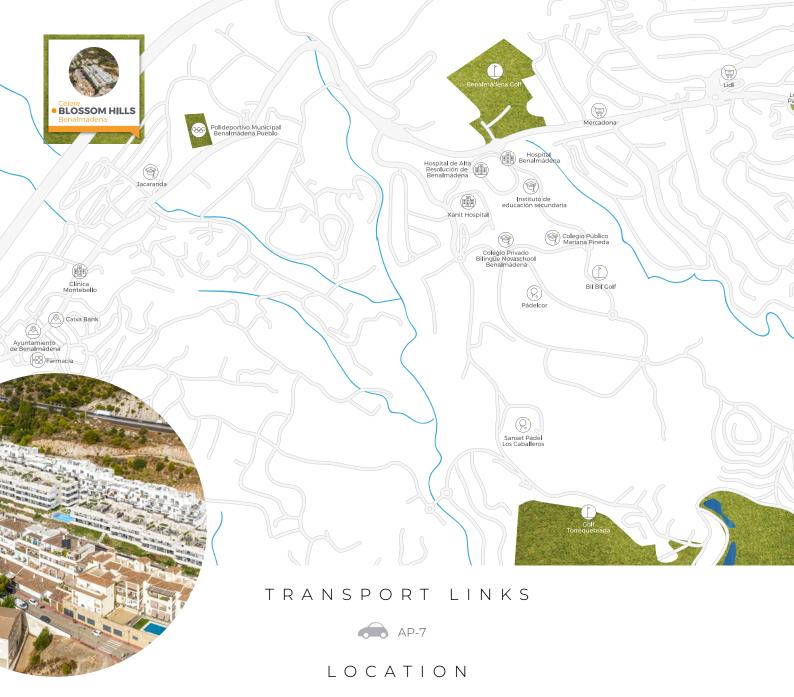

Calle Menta 29631 Benalmádena (Málaga) 900 10 20 80 | viacelere.com

Célere Blossom Hills is a place to be enjoyed,located in Benalmádena, a town on the Costa del Sol in the province of Málaga.

Benalmádena, one of the area's leading tourist destinations, has all the services necessary for everyday life, such as sports areas, supermarkets, schools and leisure areas, meaning that you have everything you need close at hand.

Célere Blossom Hills has an unbeatable setting; it is connected to the main routes leading to the Autovía del Mediterráneo (AP-7), to only 15 km from the Airport and 24 km from the Center of Malaga and has views of the Mediterranean Sea.